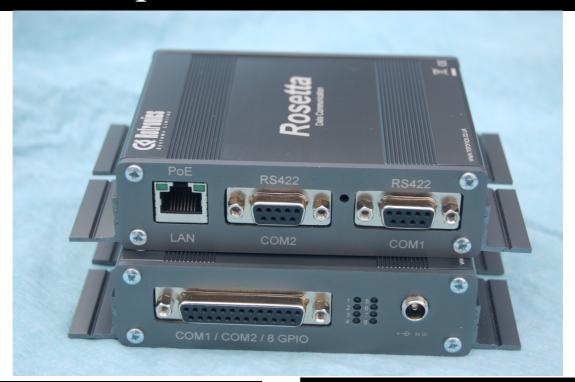

## Rosetta Full Duplex Data Conversion

## **DESCRIPTION**

- Rosetta acts as a TCP/UDP Server/ Client which provides full duplex data transfer between the two RS422 ports and/or 8 parallel GPI/O.
- Configuration settings are changed via a webpage.
- Diagnostics information such as statistics on data bytes and packets being transferred are updated every second on a webpage.
- Stylish Aluminum box
- 85mm x 110mm x 30mm (without detachable mounting ears)
- 12v DC PSU supplied.